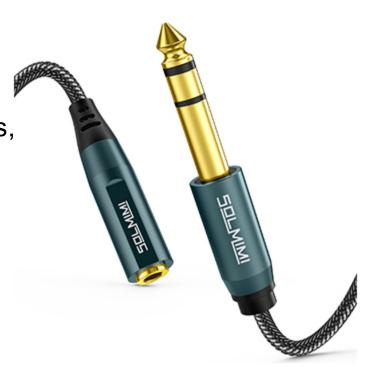

#### 1. Product Description:

SOLMIMI 1/8 to 1/4 audio adapter is a 3.5mm Female jack into a 6.35mm Male plug cable, for connecting smartphones, tablets, or headphones with standard 3.5mm plugs to audio devices with a 6.35mm stereo jack, such as guitar amp to speaker, amplifier to speaker, etc.

#### 2. Connectors:

6.35mm male to 3.5mm female.