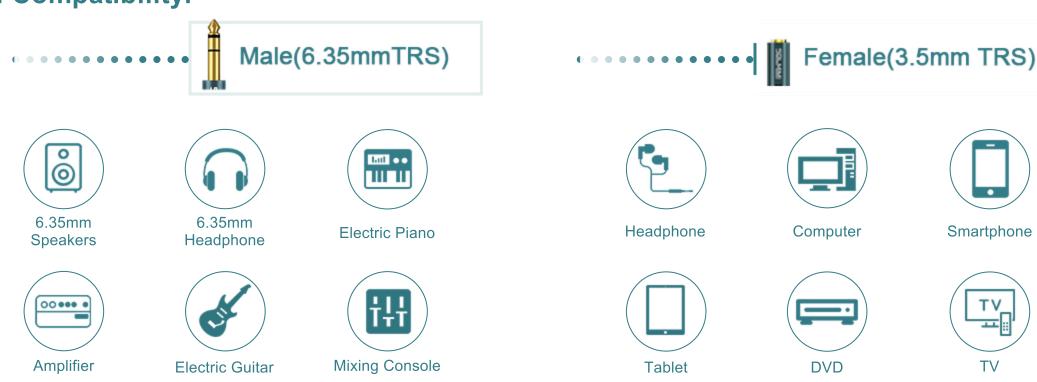

# **USER GUIDE**

#### 1. Product Description:

SOLMIMI 1/8 to 1/4 audio adapter is a 3.5mm Female jack into a 6.35mm Male plug cable, for connecting smartphones, tablets, or headphones with standard 3.5mm plugs to audio devices with a 6.35mm stereo jack, such as guitar amp to speaker, amplifier to speaker, etc.



#### 2. Connectors:

6.35mm male to 3.5mm female.

### 3. Warm Tips:

Please notice that the devices you use should also have a stereo TRS jack (Transfer stereo audio, not mono, no mic function).

### 4. Compatibility:



# **SOLMIMI CUSTOMER SERVICE**

#### 1. Unconditional 30-Day Refund or Replacement:

Not satisfied with this purchase? Return or replace it within 30 days of purchase on Amazon.

#### 2. Premium Warranty Policy:

All SOLMIMI products have a 12-Month unconditional warranty to guard against any quality issues. You can also apply to extend it to 18 months for free.

#### 3. Extend your warranty to 18 months?

Email: your order ID and keywords "18 months warranty"

To: support@xtophk.com

#### 4. Need Help with This Purchase?

Contact our 24-hour customer support team to get help via support@xtophk.com

#### 5. HAPPY with This Purchase?

Welcome to share your experience on the product page!

### **SAFETY INFORMATION**

- 1. Use for original or certified devices or accessories only.
- 2. Avoi