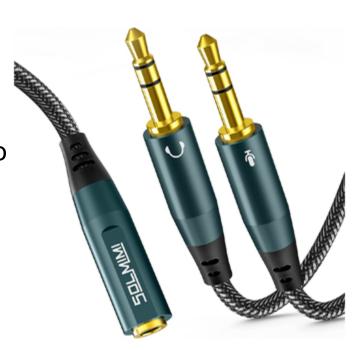

#### 1. Product Description:

SOLMIMI SG3 headset adapter has one TRRS female and two TRS male ports, it's used to connect a TRRS combo-plug headset to a double-jacks computer (one for TRS audio, and one for TRS mic).