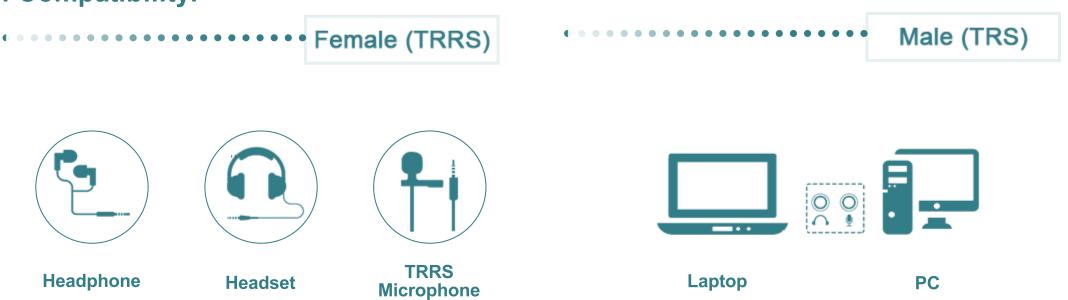

#### 1. Product Description:

SOLMIMI SG3 headset adapter has one TRRS female and two TRS male ports, it's used to connect a TRRS combo-plug headset to a double-jacks computer (one for TRS audio, and one for TRS mic).

### 2. Warm Tips:

- (1) Some PC can't recognize external devices. If so, please test it on the back jacks of the PC.
- (2) CTIA standard, the mic not compatible with OMTP standard, IOS, Bose, or Beats headphones